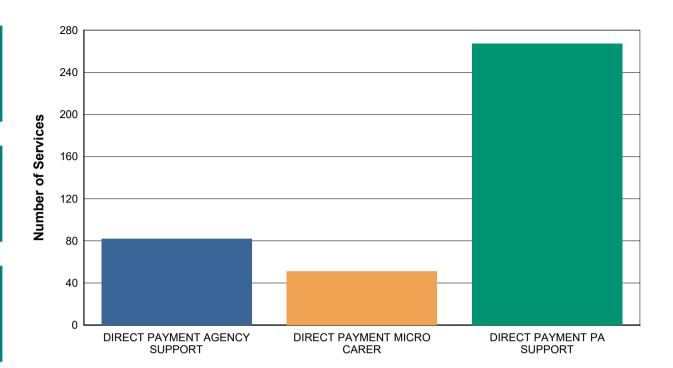

Agency Support - 1,311 hours

Micro Carer - 689 hours

PA Support - 4,104 hours

Carers - 130 hours

Total number of Direct Payment Agency Support services during the period: 82 (21%)

Total number of Direct Payment Micro Care services during the period:

51 (13%)

Total number of Direct Payment PA Support services during the period: 267 (67%)

Current weekly cost for Direct Payments:

Agency Support £25,469.02

Micro Care £11,474.58

PA Support £68,372.64