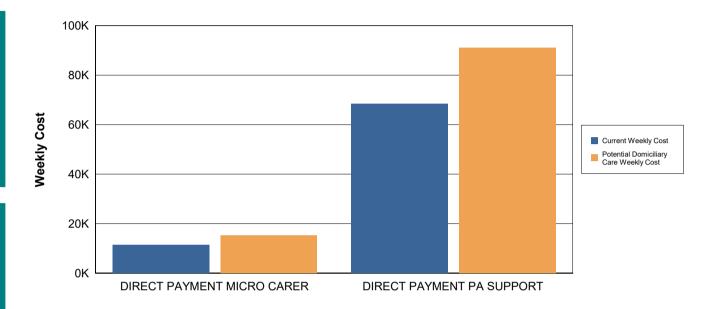

## **Direct Payments**

Reporting from 15/06/2024 to 21/06/2024

Cost Benefit Analysis Report

Difference in current weekly cost of Direct Payment Micro Care and potential weekly cost of Domiciliary Care for the same hours of service:

£3,822.56

Difference in current weekly cost of Direct Payment PA Support and potential weekly cost of Domiciliary Care for the same hours of service:

£22,777.20

Total weekly hours for types of Direct Payments: