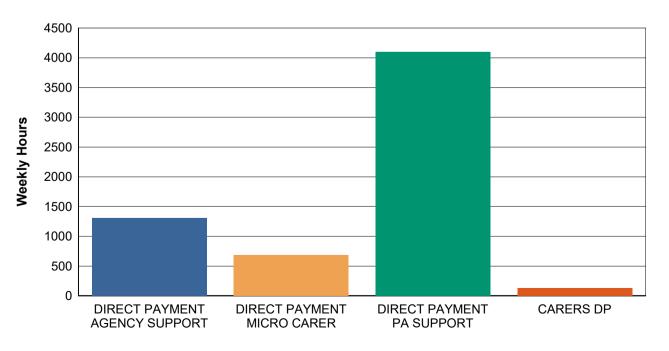

Agency Support - 1,311 hours

Micro Carer - 689 hours

PA Support - 4,104 hours

Carers - 130 hours

Total number of Direct Payment Agency Support services during the period: 82 (21%)

Total number of Direct Payment Micro Care services during the period: