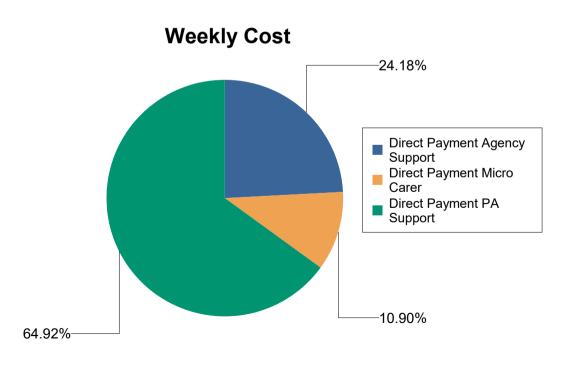

51 (13%)

Total number of Direct Payment PA Support services during the period: 267 (67%)

Current weekly cost for Direct Payments:

Agency Support £25,469.02

Micro Care £11,474.58

PA Support £68,372.64